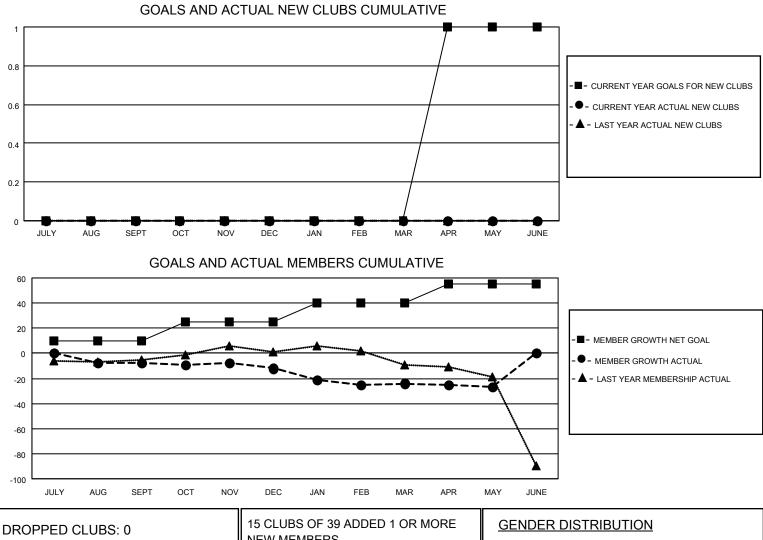

## LOCATION PENNSYLVANIA

District 14 P

Results as of: 5/31/2021

| Clubs                 |               |           |               | Members               |                        |                         |                                                    |  |  |
|-----------------------|---------------|-----------|---------------|-----------------------|------------------------|-------------------------|----------------------------------------------------|--|--|
| RESULTS FOR 2020-2021 |               |           |               | RESULTS FOR 2020-2021 |                        |                         |                                                    |  |  |
| QUARTER               | NEW CLUB GOAL | NEW CLUBS | DROPPED CLUBS | QUARTER               | BER GROWTH NET<br>GOAL | MEMBER GROWTH<br>ACTUAL | DROPPED<br>MEMBERS ACTUAL<br>(including transfers) |  |  |
| JULY/AUG/SEPT         | 0             | 0         | 0             | JULY/AUG/SEPT         | 10                     | 12                      | 18                                                 |  |  |
| OCT/NOV/DEC           | 0             | 0         | 0             | OCT/NOV/DEC           | 15                     | 16                      | 20                                                 |  |  |
| JAN/FEB/MAR           | 0             | 0         | 0             | JAN/FEB/MAR           | 15                     | 6                       | 18                                                 |  |  |
| APR/MAY/JUNE          | 1             | 0         | 0             | APR/MAY/JUNE          | 15                     | 7                       | 10                                                 |  |  |

| DROPPED CLUBS: 0 |    | 15 CLUBS OF 39 ADDED 1 OR MORE | GENDER DISTRIBUTION        |              |     |
|------------------|----|--------------------------------|----------------------------|--------------|-----|
|                  |    | NEW MEMBERS                    | MALE                       | 755 (74.60%) |     |
|                  |    |                                | FEMALE                     | 257 (25.40%) |     |
| DROPPED MEMBERS  |    |                                |                            |              |     |
| DECEASED         | 24 | CLICK HERE FOR CUMULATIVE      | TOTAL FAMILY UNIT MEMBERS  |              | 203 |
| CLUB CANCELLED   | 0  | MEMBERSHIP DATA                |                            |              |     |
| OTHER            | 42 |                                | FAMILY MEMBERS PAYING HALF |              | 104 |
| TOTAL            | 66 |                                |                            |              |     |
|                  |    | -                              |                            |              |     |